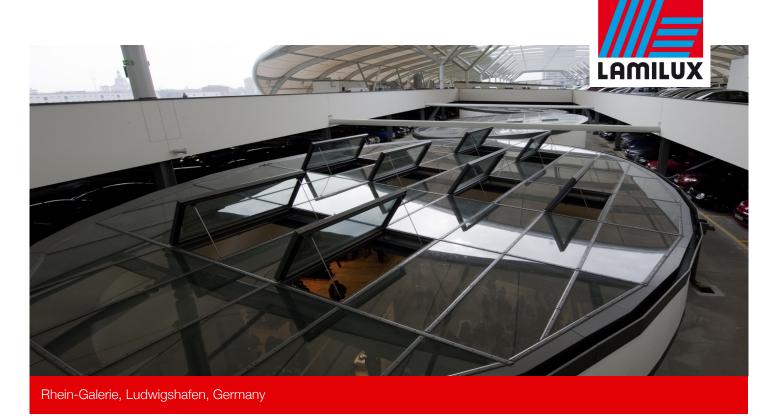

330 metres long, this two-storey shopping mall is provided with plenty of natural daylight thanks to several elliptic glass structures with a total surface of 2,900 m² along the length of its gallery. This results in lower power requirements for electric lighting, which, in turn, considerably reduces CO2 emissions into the environment.

- Integrated flap systems for SHEV function and natural ventilation; light transmission tested to EN 12207 (Class 4), watertightness as per EN 12208 (Class E1200), resistance under wind load as per EN 12210 (Class C4/B5)
- Thermally separated, extruded aluminium sections
- Conceptual design and installation of control devices
- Control process automation for SHEV and ventilation functions
- Connected to building control technology via Modbus connection