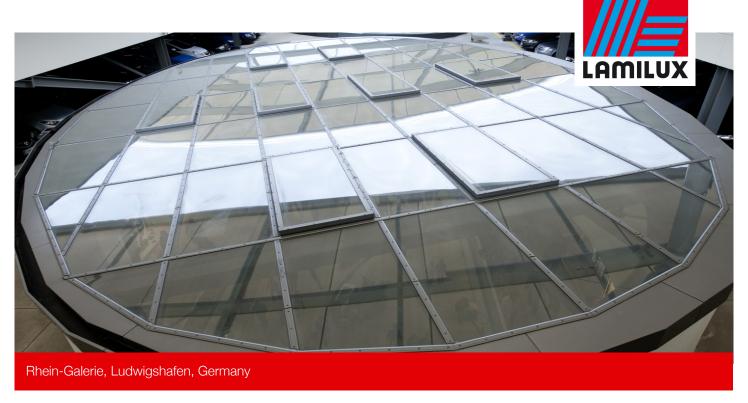

330 metres long, this two-storey shopping mall is provided with plenty of natural daylight thanks to several elliptic glass structures with a total surface of 2,900 m² along the length of its gallery. This results in lower power requirements for electric lighting, which, in turn, considerably reduces CO2 emissions into the environment.

- Integrated flap systems for SHEV function and natural ventilation; light transmission tested to EN 12207 (Class 4), watertightness as per EN 12208 (Class E1200), resistance under wind load as per EN 12210 (Class C4/B5)
- Thermally separated, extruded aluminium sections
- Conceptual design and installation of control devices
- Control process automation for SHEV and ventilation functions
- Connected to building control technology via Modbus connection