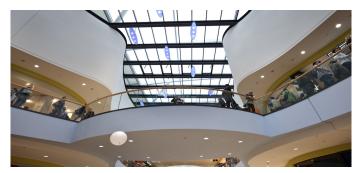

330 metres long, this two-storey shopping mall is provided with plenty of natural daylight thanks to several elliptic glass structures with a total surface of 2,900 m² along the length of its gallery. This results in lower power requirements for electric lighting, which, in turn, considerably reduces CO2 emissions into the environment.