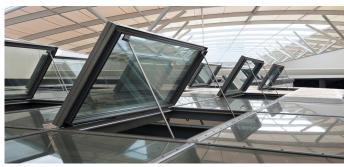

- Integrated flap systems for SHEV function and natural ventilation; light transmission tested to EN 12207 (Class 4), watertightness as per EN 12208 (Class E1200), resistance under wind load as per EN 12210 (Class C4/B5)
- Thermally separated, extruded aluminium sections
- Conceptual design and installation of control devices
- Control process automation for SHEV and ventilation functions
- Connected to building control technology via Modbus connection