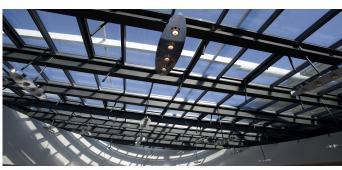

330 metres long, this two-storey shopping mall is provided with plenty of natural daylight thanks to several elliptic glass structures with a total surface of 2,900 m² along the length of its gallery. This results in lower power requirements for electric lighting, which, in turn, considerably reduces CO2 emissions into the environment.