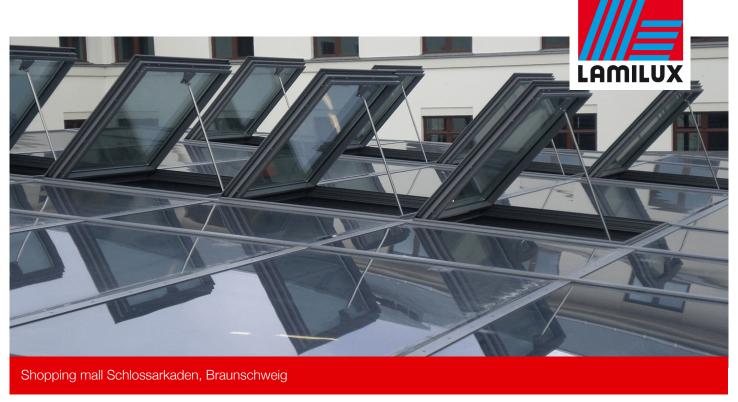

## Essential info

| Place / country: | Braunschweig, Germany                                                                                                                                                                                                                               |
|------------------|-----------------------------------------------------------------------------------------------------------------------------------------------------------------------------------------------------------------------------------------------------|
| Building type:   | Shopping mall                                                                                                                                                                                                                                       |
| Solutions:       | CI System Glass Architecture KWS 60 SHEV flaps Pneumatic cylinders (tandem and individual) Building automation/CI Control Technology Temperature, wind and rain sensors CI System Light Architecture FE CI System Rooflight Dome Upstands with fans |

- Glass roofs with special pneumatic cylinders for wear-free, almost silent operation, cylinders in same colour as glass structure
- Cylinders activated via screw compressors, including compressed air tank, compressed air dryer, oil and water separator and microfilter
- Group switch cabinets activated centrally via fire alarm system
- Each sub-control panel connected to the internal bus system using an Ethernet cable
- Smoke exhaust system to ensure instant detection and release in the event of an emergency