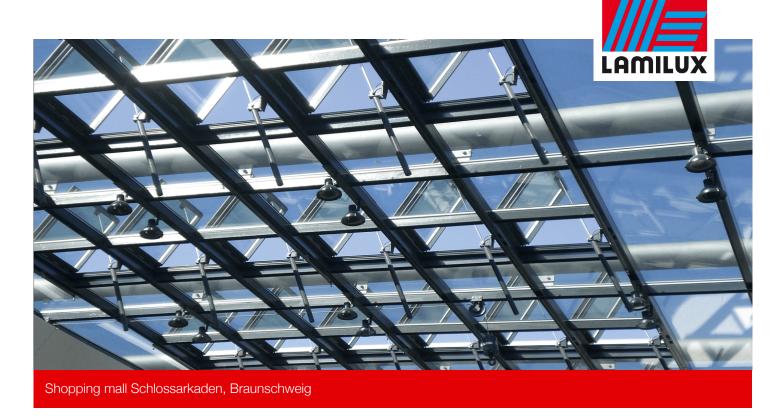

## Essential info

| Place / country: | Braunschweig, Germany                                                                                                                                                                                                                               |
|------------------|-----------------------------------------------------------------------------------------------------------------------------------------------------------------------------------------------------------------------------------------------------|
| Building type:   | Shopping mall                                                                                                                                                                                                                                       |
| Solutions:       | CI System Glass Architecture KWS 60 SHEV flaps Pneumatic cylinders (tandem and individual) Building automation/CI Control Technology Temperature, wind and rain sensors CI System Light Architecture FE CI System Rooflight Dome Upstands with fans |

Natural smoke exhaust design concept for the shopping mall and staircase areas. Day-to-day ventilation provided via SHEV flaps while taking into consideration strict requirements regarding wear and noise.

- Glass roofs with special pneumatic cylinders for wear-free, almost silent operation, cylinders in same colour as glass structure
- Cylinders activated via screw compressors, including compressed air tank, compressed air dryer, oil and water separator and microfilter
- Group switch cabinets activated centrally via fire alarm system
- Each sub-control panel connected to the internal bus system using an Ethernet cable
- Smoke exhaust system to ensure instant detection and release in the event of an emergency