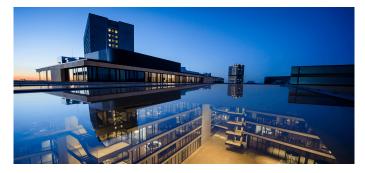

LAMILUX CI System Glass Architecture PR60 LAMILUX CI System Smoke Lift M The impressive glass roof construction of the FGS Campus in Bonn is a real eye-catcher. On an area of 1,700 square metres, the inner courtyard of the building complex was architecturally impressively covered with a daylight system.