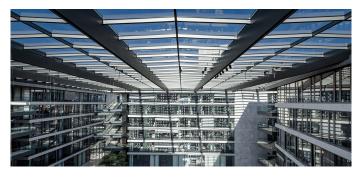

LAMILUX CI System Glass Architecture PR60 LAMILUX CI System Smoke Lift M The impressive glass roof construction of the FGS Campus in Bonn is a real eye-catcher. On an area of 1,700 square metres, the inner courtyard of the building complex was architecturally impressively covered with a daylight system.

Twelve PR60 saddle roofs of various sizes were installed above the FGS Campus at a height of 22 metres. The saddle roofs now provide a large-area, pleasant daylight incidence above the inner courtyard.

In addition, nine double flaps with an aerodynamic smoke extraction area of 3.39 square metres per unit are integrated into the roof. They are part of a smoke and heat exhaust system. The wings can also be raised up to 90 degrees for ventilation.