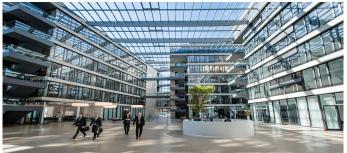

LAMILUX CI System Glass Architecture PR60 LAMILUX CI System Smoke Lift M The impressive glass roof construction of the FGS Campus in Bonn is a real eye-catcher. On an area of 1,700 square metres, the inner courtyard of the building complex was architecturally impressively covered with a daylight system.

Twelve PR60 saddle roofs of various sizes were installed above the FGS Campus at a height of 22 metres. The saddle roofs now provide a large-area, pleasant daylight incidence above the inner courtyard.

In addition, nine double flaps with an aerodynamic smoke extraction area of 3.39 square metres per unit are integrated into the roof. They are part of a smoke and heat exhaust system. The wings can also be raised up to 90 degrees for ventilation.