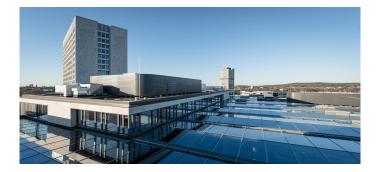

LAMILUX CI System Glass Architecture PR60 LAMILUX CI System Smoke Lift M The impressive glass roof construction of the FGS Campus in Bonn is a real eye-catcher. On an area of 1,700 square metres, the inner courtyard of the building complex was architecturally impressively covered with a daylight system.

Twelve PR60 saddle roofs of various sizes were installed above the FGS Campus at a height of 22 metres. The saddle roofs now provide a large-area, pleasant daylight incidence above the inner courtyard.