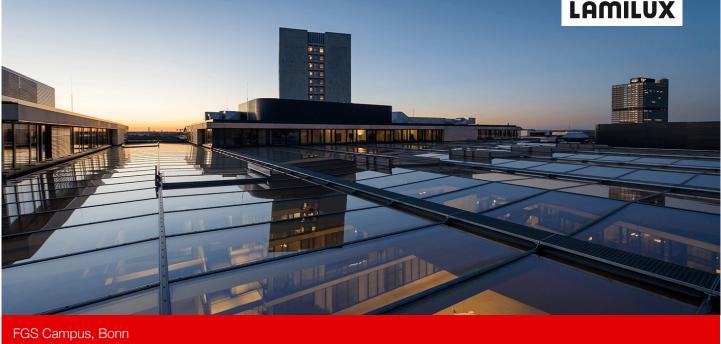

LAMILUX CI System Glass Architecture PR60 LAMILUX CI System Smoke Lift M The impressive glass roof construction of the FGS Campus in Bonn is a real eye-catcher. On an area of 1,700 square metres, the inner courtyard of the building complex was architecturally impressively covered with a daylight system.

Twelve PR60 saddle roofs of various sizes were installed above the FGS Campus at a height of 22 metres. The saddle roofs now provide a large-area, pleasant daylight incidence above the inner courtyard.

In addition, nine double flaps with an aerodynamic smoke extraction area of 3.39 square metres per unit are integrated into the roof. They are part of a smoke and heat exhaust system. The wings can also be raised up to 90 degrees for ventilation.