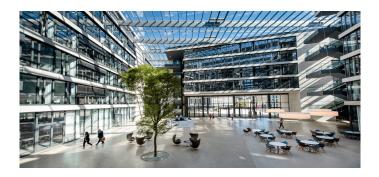

LAMILUX CI System Glass Architecture PR60 LAMILUX CI System Smoke Lift M The impressive glass roof construction of the FGS Campus in Bonn is a real eye-catcher. On an area of 1,700 square metres, the inner courtyard of the building complex was architecturally impressively covered with a daylight system.

Twelve PR60 saddle roofs of various sizes were installed above the FGS Campus at a height of 22 metres. The saddle roofs now provide a large-area, pleasant daylight incidence above the inner courtyard.

In addition, nine double flaps with an aerodynamic smoke extraction area of 3.39 square metres per unit are integrated into the roof. They are part of a smoke and heat exhaust system. The wings can also be raised up to 90 degrees for ventilation.