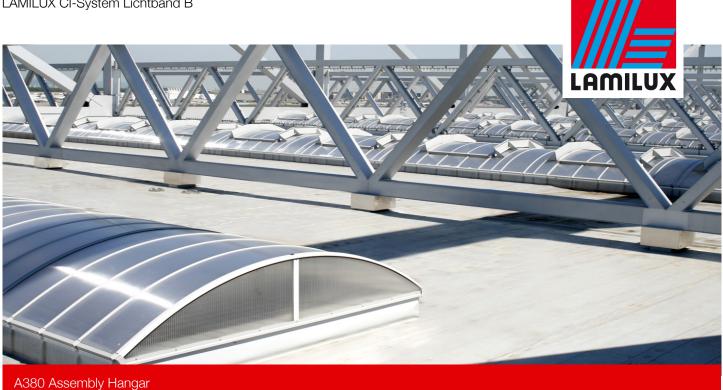

Bright, non-glare lighting of hangar interior and integration of combined SHEV and ventilation function for permanently reliable usage. Guarantee of personal safety and the stability of the continuous rooflights and SHEV flaps.

- Multi-layer polycarbonate glazing, clear, non-glare and surface-treated
- Double flap systems equipped with wind baffles
- Pneumatic tandem interlocks to prevent sudden opening of flaps due to wind pressure and suction effect
- Connection to the building control system, implementation of complete control and release technology for smoke and heat exhaust and ventilation functions in the double flaps
- All continuous rooflights, fall-through protection gratings and SHEV flaps coated in client-specific colour