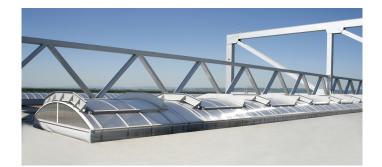

- Multi-layer polycarbonate glazing, clear, non-glare and surface-treated
- Double flap systems equipped with wind baffles
- Pneumatic tandem interlocks to prevent sudden opening of flaps due to wind pressure and suction effect
- Connection to the building control system, implementation of complete control and release technology for smoke and heat exhaust and ventilation functions in the double flaps
- All continuous rooflights, fall-through protection gratings and SHEV flaps coated in client-specific colour