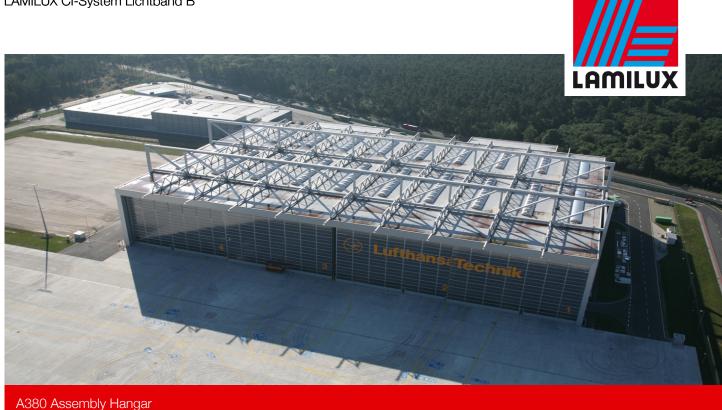

## Essential info

| Place / country: | Frankfurt, Germany                                                                                                                                                                              |
|------------------|-------------------------------------------------------------------------------------------------------------------------------------------------------------------------------------------------|
| Year:            | 2008                                                                                                                                                                                            |
| Building type:   | Production hangar                                                                                                                                                                               |
| Solutions:       | CI System Continuous<br>Rooflight B<br>Multi-layer polycarbonate<br>glazing<br>CI System Smoke Lift B<br>Pneumatic tandem interlocks<br>Fall-through protection grating<br>PPE anchorage points |

Bright, non-glare lighting of hangar interior and integration of combined SHEV and ventilation function for permanently reliable usage. Guarantee of personal safety and the stability of the continuous rooflights and SHEV flaps.