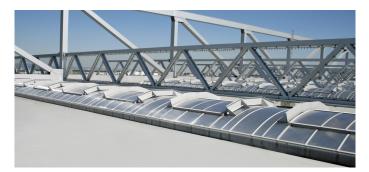

Bright, non-glare lighting of hangar interior and integration of combined SHEV and ventilation function for permanently reliable usage. Guarantee of personal safety and the stability of the continuous rooflights and SHEV flaps.

- Multi-layer polycarbonate glazing, clear, non-glare and surface-treated
- Double flap systems equipped with wind baffles
- Pneumatic tandem interlocks to prevent sudden opening of flaps due to wind pressure and suction effect
- Connection to the building control system, implementation of complete control and release technology for smoke and heat exhaust and ventilation functions in the double flaps
- All continuous rooflights, fall-through protection gratings and SHEV flaps coated in client-specific colour